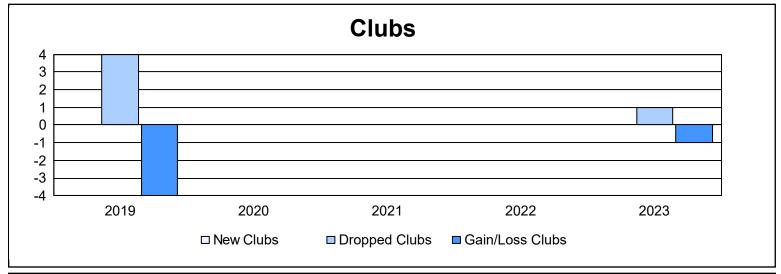

District 14 N As of June 2023 Cumulative

| Year      | New<br>Clubs | Dropped<br>Clubs | Gain/<br>Loss<br>Clubs | New<br>Members | Charter<br>Members | Reinstate<br>Members | Transfer<br>Members | Total<br>Member<br>Added | Total<br>Members<br>Dropped | Gain/<br>Loss<br>Members |
|-----------|--------------|------------------|------------------------|----------------|--------------------|----------------------|---------------------|--------------------------|-----------------------------|--------------------------|
| 2018-2019 | 0            | 4                | -4                     | 56             | 0                  | 3                    | 8                   | 67                       | 189                         | -122                     |
| 2019-2020 | 0            | 0                | 0                      | 63             | 0                  | 4                    | 18                  | 85                       | 99                          | -14                      |
| 2020-2021 | 0            | 0                | 0                      | 71             | 0                  | 2                    | 5                   | 78                       | 68                          | 10                       |
| 2021-2022 | 0            | 0                | 0                      | 100            | 0                  | 0                    | 2                   | 102                      | 95                          | 7                        |
| 2022-2023 | 0            | 1                | -1                     | 70             | 0                  | 0                    | 6                   | 76                       | 84                          | -8                       |
| Average   | 0            | 1                | -1                     | 72             | 0                  | 2                    | 8                   | 82                       | 107                         | -25                      |